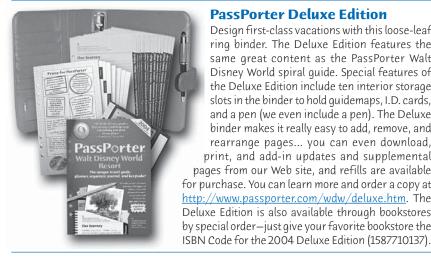

Deluxe Edition (ISBN: 1-58771-013-7) Same great covers, text, and PassPockets as our spiral edition, but in looseleaf format within a stylish six-ring binder.

Perfect for adding, removing, and rearranging pages and PassPockets. List price is \$39.95 (we discount 15% for all, 30% for registered readers).

### Deluxe Refill Kit (no ISBN, only available direct)

For current owners of a Deluxe Edition. The Deluxe Refill Kit comes with the looseleaf covers, text, and PassPockets so you can place them in the binder you already have. List price is \$21.95 (we discount 15% for all, 30% for registered readers).