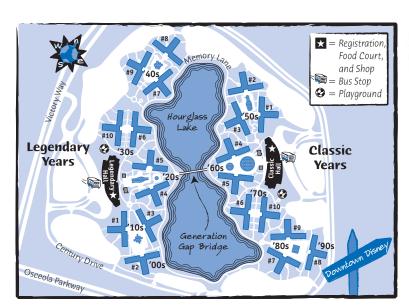

|                                      |                                                                                 |                                                 |                                      |                                                                         |             |                  |                                 |                       |                                  |                               | 1                                               |

orter Genuine PassPorter Genuine

**POP CENTURY RESORT MAP** 

**BEST LOCATIONS** 

**RATES** 

# Finding Your Place at Disney's Pop Century Resort



Rooms at Pop Century **vary only by location** within the resorts and floor level. For convenience, we recommend the '50s, '60s, or '70s (Classic Years), and '10s, '20s, and '30s (at Legendary Years)—they are closest to pools, food, and transportation. Our personal picks are the '70s (at Classic Years) and the '30s (at Legendary Years) as they should be relatively quiet and have good views from most all windows. Note that several buildings offer excellent views of Hourglass Lake, particularly buildings #3, #4, #5, and #6. If you seek quiet, request a room on the third or fourth floors.

2004 Sample Room Rates

Seasons are noted on page 14

| Room Type      | Value | Regular | Peak  | Holiday |
|----------------|-------|---------|-------|---------|
| Standard Room  | \$77  | \$99    | \$1